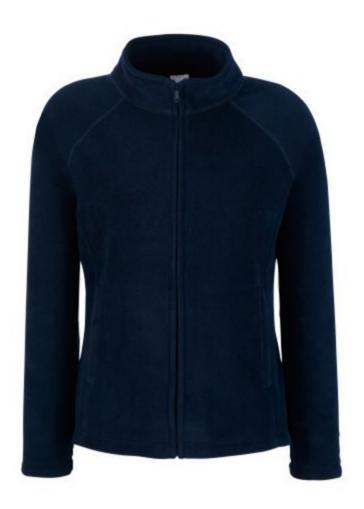

### **Basic informations**

Size: S

Size: S

Package: 12 Length: 52 Width: 35 Height: 41

Color: Dark taupe

## **Specification**

Fruit of the Loom, Ladies Full Zip Fleece, dark navy, women's polar fleece sweatshirt, S. Women's polar fleece sweatshirt, made of 100% polyester, 300gm / m2 polyester, women's sweatshirt, for quick body heating, with fasteners at the ends of the sweatshirt and sleeves, slightly waist-high, of a normal cut, with front pockets and a zipper. Branding: embroidery